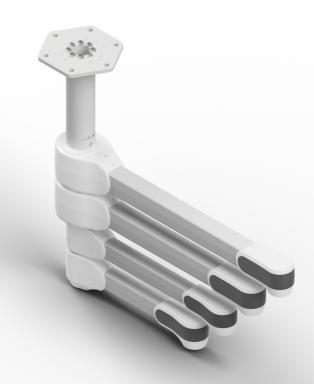

## **VALIA S/C**

## VALIA S/C Cental axis and Spring Arms

#### **Train-the-Trainer course**

**Qualifications** none – - includes the basic training

Duration9 hoursLocationInhouse

**Products** VALiA axis, VALiA spring arms incl. Ondal end devices

Optional Central Axis

VAliA C, VALIA S, Combination VALiA C/S

Optional Spring Arms

LCH-Series, L-Series, MD-Series, XRS-Series

Optional end devices

VarioView, Vista, Cemor, Standard light