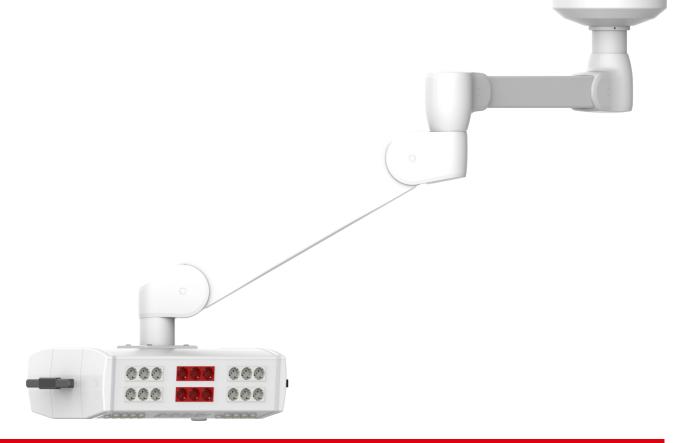

## **VALIA** X

## VALiA X Cental axis and Spring Arms

### **Train-the-Trainer course**

**Qualifications** none – - includes the basic training

Duration6 hoursLocationInhouse

**Products** VALiA X incl. Ondal end devices

Optional end devices Cemor, M20