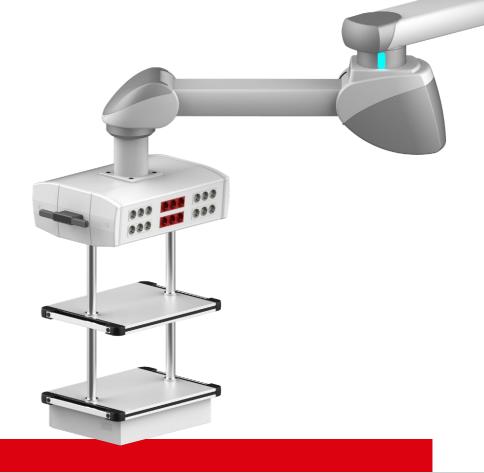

## MediFamily

## MediBoom, Medilift Spring Arm, MediLift Motor Arm

### **Train-the-Trainer course**

**Qualifications** none – - includes the basic training

**Duration** 12 hours **Location** Inhouse

Products MediFamily incl. Service Head/Ondal end device

Optional systems MediBoom, Medilift Spring Arm, MediLift Motor Arm